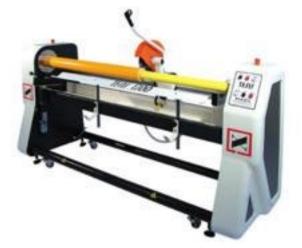

## SLITTING SUBLICHROMIA FILM MACHINE TGT 2300 For cutting wood effect film rolls

Cutting film rolls destined to the wood grain imitation decorating technology

TECHNICAL CHARACTERISTICS

Maximum working width 2300 mmMaximum working width 1700 / 2300 / 3300 / 5100 mm, by different modelsMaximum speed max 370 rpmMax cutting diameter 210 mmCore Diameter (standard) 76 mmMax power supply 1500 WElectrical requirements 400V - 50Hz; three-phase motorDimensions 2550 x 1800 x 850 h mmWeight 270 Kg