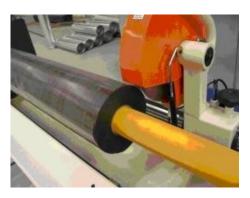

## SLITTING SUBLICHROMIA FILM MACHINE TGT 2300 For cutting wood effect film rolls

Cutting film rolls destined to the wood grain imitation decorating technology

TECHNICAL CHARACTERISTICS

Maximum working width 2300 mmMaximum working width 1700 / 2300 / 3300 / 5100 mm, by different modelsMaximum speed max 370 rpmMax cutting diameter 210 mmCore Diameter (standard) 76 mmMax power supply 1500 WElectrical requirements 400V - 50Hz; three-phase motorDimensions 2550 x 1800 x 850 h mmWeight 270 Kg