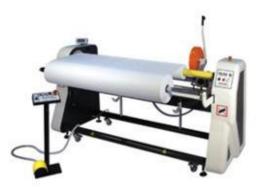

## SLITTING SUBLICHROMIA FILM MACHINE TGT 2300 For cutting wood effect film rolls

Cutting film rolls destined to the wood grain imitation decorating technology





TECHNICAL CHARACTERISTICS

Maximum working width 2300 mmMaximum working width 1700 / 2300 / 3300 / 5100 mm, by different modelsMaximum speed max 370 rpmMax cutting diameter 210 mmCore Diameter (standard) 76 mmMax power supply 1500 WElectrical requirements 400V - 50Hz; three-phase motorDimensions 2550 x 1800 x 850 h mmWeight 270 Kg



## **OPTIONAL** :

- Digital display indicating the cutting size
- Cutting unit for rolls with diam. 320mm
- Pneumatic locking system for cutting body
- Mechanic brake for blade- Core support with diam 50mm (2")
- Core support with diam 57mm (2"1/4)



Option with rewinding TGT 1700 R