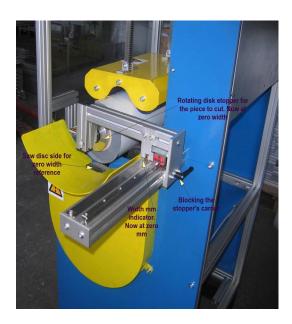

400 mm diameter saw disc emerging from below. The manual operation of the saw disc is mechanically assisted.

- In case of tape roll's diameter less than 150 mm the saw disc should be replaced with a  $\Phi$ 350 mm one
- The saw disc is a carbide tipped one identical to the discs used for saw cutting of aluminium profiles.
- The cut width is 3,7 mm.

Two (2) driving motors: 1,1 kw plus 0,55 kw Electrics: 380 V, 3 ph., 50 or 60 Hz

The tape roll's diameter shown in the above photos is 170 mm