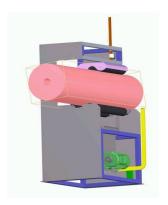

## Plastic ROLLS AND TUBES CUTTING MACHINE

The machine cuts Rolls and Tubes of maximum outside diameter 400 mm and min inside diameter 75 mm:

- It cuts slices Protection plastic tape rolls, Plastic or aluminium tubes, Carton tubes-cores
- roll height (length) up to 2000 mm
- This is achieved by the simultaneous rotation of the roll to be sliced and the

400 mm diameter saw disc emerging from below. The manual operation of the saw disc is mechanically assisted.

- In case of tape roll's diameter less than 150 mm the saw disc should be replaced with a  $\Phi$ 350 mm one
- The saw disc is a carbide tipped one identical to the discs used for saw cutting of aluminium profiles.
- The cut width is 3,7 mm.