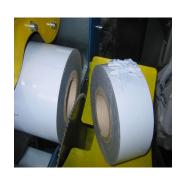

Two (2) driving motors: 1,1 kw plus 0,55 kw Electrics: 380 V, 3 ph., 50 or 60 Hz

The tape roll's diameter shown in the above photos is 170 mm