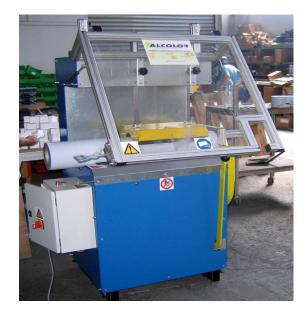

## **ALCOLOR PTRcut 400**

## Plastic ROLLS AND TUBES CUTTING MACHINE

The machine cuts Rolls and Tubes of maximum outside diameter 400 mm and min inside diameter 75 mm:

- It cuts slices Protection plastic tape rolls, Plastic or aluminium tubes, Carton tubes-cores
- roll height (length) up to 2000 mm
- This is achieved by the simultaneous rotation of the roll to be sliced and the

400 mm diameter saw disc emerging from below. The manual operation of the saw disc is mechanically assisted.

- In case of tape roll's diameter less than 150 mm the saw disc should be replaced with a  $\Phi$ 350 mm one
- The saw disc is a carbide tipped one identical to the discs used for saw cutting of aluminium profiles.
- The cut width is 3,7 mm.

Two (2) driving motors: 1,1 kw plus 0,55 kw Electrics: 380 V, 3 ph., 50 or 60 Hz

The tape roll's diameter shown in the above photos is 170 mm