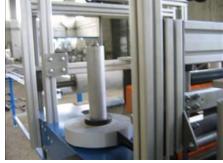

2 driving pairs of vulcanized and rectified rollers of independent drive ensure the in-feed and exit of the taped profiles in controlled independent way.

In between the tapes are cut by an original mechanical shear of double action.

The gap between the profiles in and out is sensed by mechanical sensors, but the main control is done by the length measurement is done by electronic measurement of the profiles advancement.

PN. SHEAR TAPE ROLL FOR SIDE APPLICATION