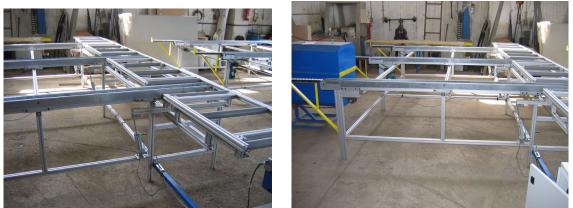

Electrical control panel with screen for input of the main operation parameters. PLC Siemens and other well reputed electronic and electrical components.

For the advance speed of more than 15 meters/minute an automatic lateral belt system is necessary as photo below