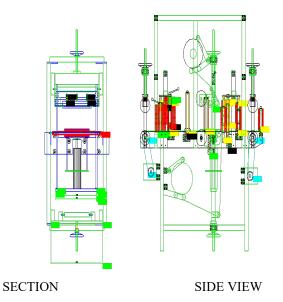

## **ALCOLOR PTA 300 Auto**

Machine for the application of the protection adhesive tape on the aluminium profiles

It applies the protection tape on the aluminium profiles passing one after the other in line at speeds of 10 to 60 meters per minute.

2 driving pairs of vulcanized and rectified rollers of independent drive ensure the in-feed and exit of the taped profiles in controlled independent way.

In between the tapes are cut by an original mechanical shear of double action.

The gap between the profiles in and out is sensed by mechanical sensors, but the main control is done by the length measurement is done by electronic measurement of the profiles advancement.

PN. SHEAR TAPE ROLL FOR SIDE APPLICATION